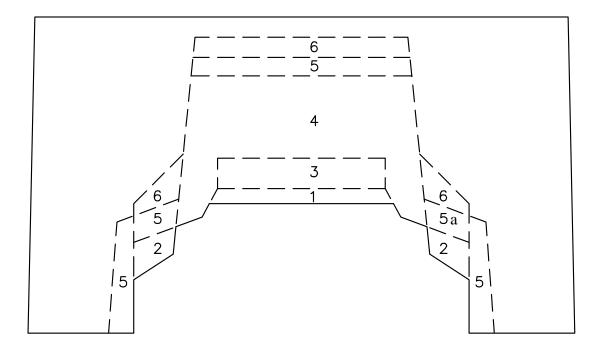

## Universal Baffle for D51 Duct Sampling Unit Installation Instructions

The following sections must be removed from the Universal Baffle to fit the profile of the respective detectors. Sections are removed by cutting or tearing along the perforations.

| DETECTOR     | BASE | REMOVE  |
|--------------|------|---------|
| P131A MK2    | B501 | NONE    |
| 614P         | 5B   | 1, 2, 3 |
| 814P / 814PH | 4B-C | 1, 2, 3 |
| 850P / 850PH | 4B-C | 1, 2, 3 |