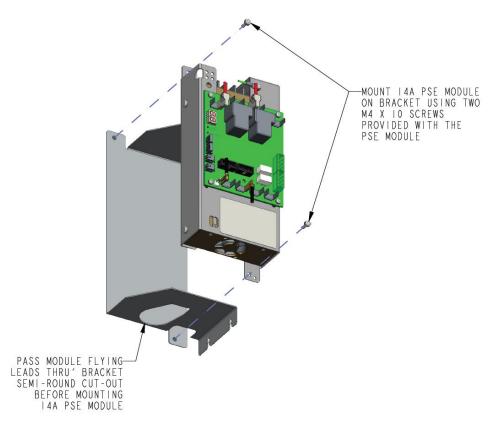

Figure 1 – 14A PSE Module mounting on bracket

### Order Of Assembly

Fit the 14A PSE Module onto the bracket, as per Figure 1, before mounting the bracket in a bay. Pass the PSE Module flying leads through the semi-round cut-out in the bracket before mounting the PSE on the bracket. With the flying leads in place, slot the PSE Module bottom mounting tab into the bracket bottom cut-out, then angle the PSE Module down onto the bracket and secure with two M4 x 10 screws.