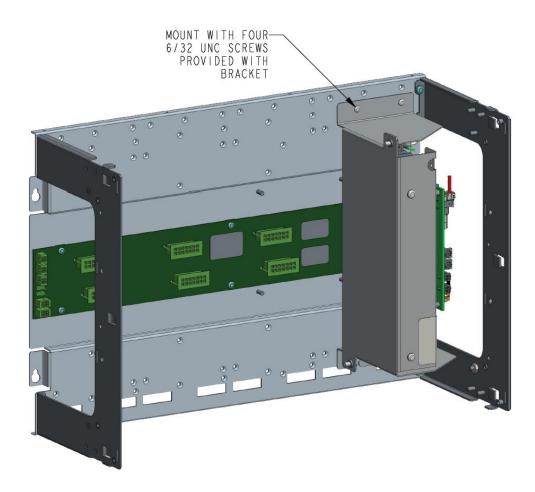

Figure 2 – Expansion Bay Mounting

Panel Connection

Refer to the 14A PSE Module Installation Instructions LT0685 for connection details.

© 2018. Johnson Controls. All rights reserved. All specifications and other information shown were current as of document revision date and are subject to change without notice.

# 4100ESi 14A PSE Module Bay Mtg Bracket Installation Instructions

Bracket Mounting Options Figure 2 shows a typical bracket mounting location in an expansion bay.

Mount the bracket, with 14A PSE fitted, as per Figure 2, using four 6/32 UNC screws provided.